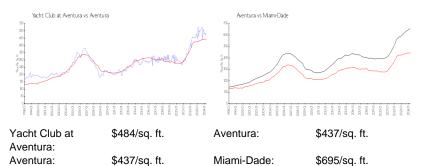

## **Market Information**

| Inventory | for | Sale |  |
|-----------|-----|------|--|

| Yacht Club at Aventura | 6% |
|------------------------|----|
| Aventura               | 5% |
| Miami-Dade             | 3% |

#### Avg. Time to Close Over Last 12 Months

| Yacht Club at Aventura | 72 days |
|------------------------|---------|
| Aventura               | 90 days |
| Miami-Dade             | 81 days |