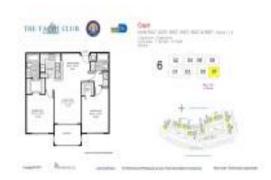

## **Unit Information**

| MLS Number:<br>Status:<br>Size:<br>Bedrooms:<br>Full Bathrooms:<br>Half Bathrooms:<br>Parking Spaces:<br>View: | A11465407<br>Active<br>1,180 Sq ft.<br>2<br>2 |
|----------------------------------------------------------------------------------------------------------------|-----------------------------------------------|
| Rental Price:                                                                                                  | \$3,700                                       |
| List PPSF:                                                                                                     | \$3                                           |
| Valuated Price:                                                                                                | \$547,000                                     |
| Valuated PPSF:                                                                                                 | \$464                                         |