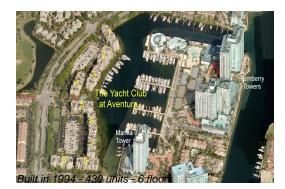

#### **Building Information**

| Number of units:                         | 430 |
|------------------------------------------|-----|
| Number of active listings for rent:      | 41  |
| Number of active listings for sale:      | 25  |
| Building inventory for sale:             | 5%  |
| Number of sales over the last 12 months: | 27  |
| Number of sales over the last 6 months:  | 16  |
| Number of sales over the last 3 months:  | 8   |