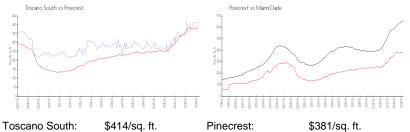

## **Market Information**

| Tuscano South. | φ+1+/34.π.    | T INCOICSI. | φυστ/ση. π.   |
|----------------|---------------|-------------|---------------|
| Pinecrest:     | \$381/sq. ft. | Miami-Dade: | \$698/sq. ft. |