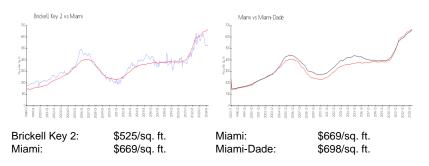

#### **Inventory for Sale**

| Brickell Key 2 | 7% |
|----------------|----|
| Miami          | 4% |
| Miami-Dade     | 3% |

Avg. Time to Close Over Last 12 Months

Brickell Key 2 Miami Miami-Dade 51 days 84 days 81 days