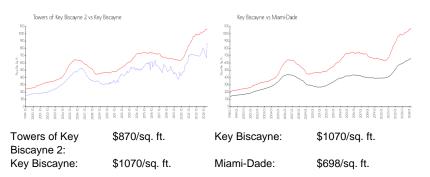

# **Inventory for Sale**

| Towers of Key Biscayne 2 | 6% |
|--------------------------|----|
| Key Biscayne             | 2% |

# Avg. Time to Close Over Last 12 Months

| Towers of Key Biscayne 2 | 105 days |
|--------------------------|----------|
| Key Biscayne             | 98 days  |
| Miami-Dade               | 81 days  |