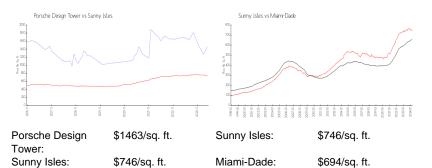

#### **Market Information**

#### **Inventory for Sale**

| Porsche Design Tower | 23% |
|----------------------|-----|
| Sunny Isles          | 5%  |
| Miami-Dade           | 3%  |

Built in 2016 - 135 units - 56 floors

intrine :--

70.57