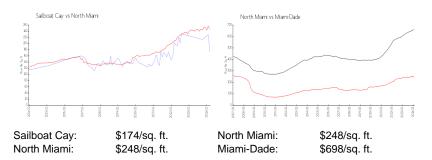

#### **Market Information**

| Sailboat Cay | 13% |
|--------------|-----|
| North Miami  | 5%  |

# Avg. Time to Close Over Last 12 Months

| Sailboat Cay | 130 days |
|--------------|----------|
| North Miami  | 80 days  |
| Miami-Dade   | 81 days  |