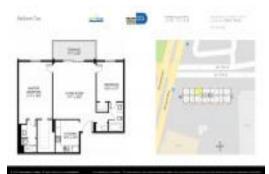

# Unit 1505 - Sailboat Cay

1505 - 13499 Biscayne Blvd, North Miami, FL, Miami-Dade 33181

## **Unit Information**

| MLS Number:<br>Status:<br>Size:<br>Bedrooms:<br>Full Bathrooms:<br>Half Bathrooms: | A11466354<br>Active<br>1,050 Sq ft.<br>2<br>2 |
|------------------------------------------------------------------------------------|-----------------------------------------------|
| Parking Spaces:<br>View:                                                           | 1 Space                                       |
| List Price:<br>List PPSF:<br>Valuated Price:<br>Valuated PPSF:                     | \$225,000<br>\$214<br>\$187,000<br>\$178      |