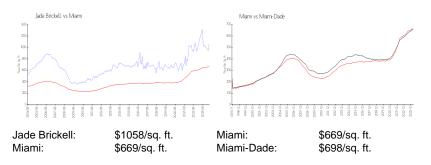

#### **Market Information**

#### **Inventory for Sale**

| Jade Brickell | 5% |
|---------------|----|
| Miami         | 4% |
| Miami-Dade    | 3% |

Jade Brickell Miami Miami-Dade 71 days 84 days 81 days