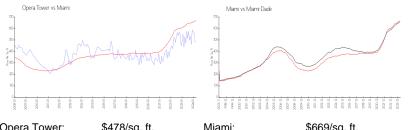

### **Market Information**

| Opera Tower: | \$478/sq. ft. | Miami:      | \$669/sq. ft. |
|--------------|---------------|-------------|---------------|
| Miami:       | \$669/sq. ft. | Miami-Dade: | \$698/sq. ft. |