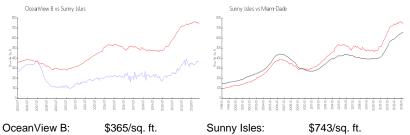

# **Market Information**

| Occarriew D. | φυου/μ. π.    | Ournity 13103. | ψη 40/39. π.  |
|--------------|---------------|----------------|---------------|
| Sunny Isles: | \$743/sq. ft. | Miami-Dade:    | \$698/sq. ft. |