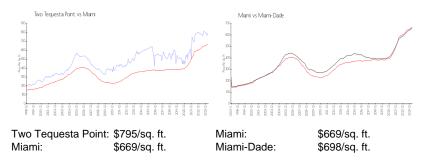

## **Inventory for Sale**

| Two Tequesta Point | 2% |
|--------------------|----|
| Miami              | 4% |
| Miami-Dade         | 3% |

Avg. Time to Close Over Last 12 Months

Two Tequesta Point Miami Miami-Dade 73 days 84 days 81 days