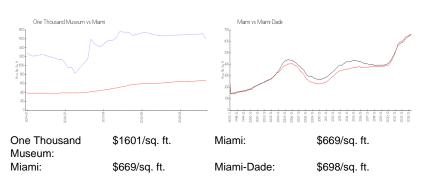

t: 0 Number of active listings for sale: 12 Building inventory for sale: 14% Number of sales over the last 12 months: Number of sales over the last 6 months: Number of sales over the last 3 months:

#### **Building Association Information**

One Thousand Museum Miami Address: 1000 Biscayne Blvd,

Miami, FL 33132 Phone: +1 855-663-6873

https://1000museum.com/

#### **Recent Sales**

| Unit # | Size        | Closing Date | Sale Price  | PPSF    |
|--------|-------------|--------------|-------------|---------|
| 2901   | 4,600 sq ft | Mar 2024     | \$7,250,000 | \$1,576 |
| 3702   | 4,600 sq ft | Mar 2024     | \$7,450,000 | \$1,620 |
| 2401   | 4,635 sq ft | Mar 2024     | \$7,150,000 | \$1,543 |
| 1602   | 4 600 sq ft | Feb 2024     | \$7,000,000 | \$1 522 |

#### **Market Information**



# District Co. 2701 - 1000 Biscayne Blvd, Miami, FL, Miami-Dade 33132 **Unit Information** A11467836 4,600 Sq ft. Bedrooms:



#### **Inventory for Sale**

One Thousand Museum 14% Miami 4% Miami-Dade 3%

## Avg. Time to Close Over Last 12 Months

One Thousand Museum 206 days Miami 84 days Miami-Dade 81 days