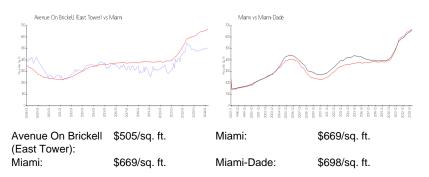

#### **Inventory for Sale**

| Avenue On Brickell (East Tower) | 4% |
|---------------------------------|----|
| Miami                           | 4% |
| Miami-Dade                      | 3% |