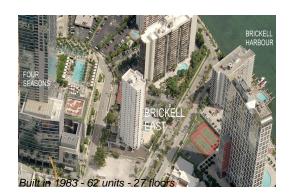

#### **Building Information**

| 62  |
|-----|
| 4   |
| 10  |
| 16% |
| 0   |
| 0   |
| 0   |
|     |