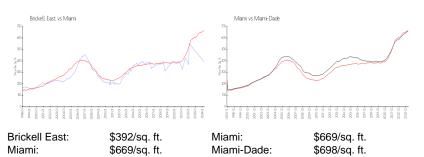

| \$699,000                                     |
| List PPSF:                                                      | \$499                                         |
| Valuated Price:                                                 | \$498,000                                     |
| Valuated PPSF:                                                  | \$356                                         |

The above valuated price is a baseline figure that does not take into account any specific renovation, upgrade, split, merge, or deterioration of the unit.

#### **Building Information**

| 62  |
|-----|
| 4   |
| 10  |
| 16% |
| 0   |
| 0   |
| 0   |
|     |

#### **Building Association Information**

Brickell East Condo Association Inc (305) 358-7436

### **Market Information**



### **Inventory for Sale**

| Brickell East | 16% |
|---------------|-----|
| Miami         | 4%  |
| Miami-Dade    | 3%  |

## Avg. Time to Close Over Last 12 Months

| Brickell East | n/a     |
|---------------|---------|
| Miami         | 84 days |
| Miami-Dade    | 81 days |



#### TTon Millionator