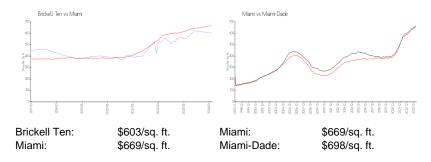

# **Inventory for Sale**

 Brickell Ten
 5%

 Miami
 4%

 Miami-Dade
 3%

## Avg. Time to Close Over Last 12 Months

Brickell Ten 134 days Miami 84 days Miami-Dade 81 days