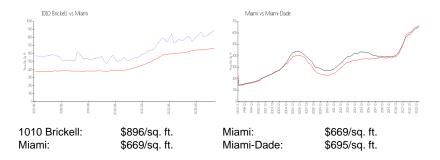

#### **Market Information**

# **Inventory for Sale**

| 1010 Brickell | 4% |
|---------------|----|
| Miami         | 4% |
| Miami-Dade    | 3% |

### Avg. Time to Close Over Last 12 Months

1010 Brickell161 daysMiami84 daysMiami-Dade81 days