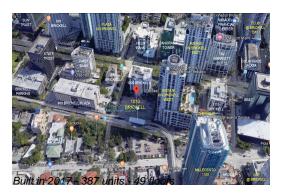

# Unit 3803 - 1010 Brickell

3803 - 1010 Brickell Ave, Miami, FL, Miami-Dade 33131

## **Building Information**

Number of units: 387 Number of active listings for rent: 0 Number of active listings for sale: 14 Building inventory for sale: 3% Number of sales over the last 12 months: Number of sales over the last 6 months: Number of sales over the last 3 months: