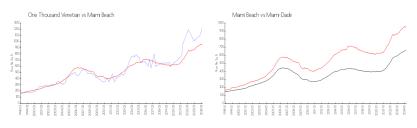

#### **Market Information**

One Thousand \$1223/sq. ft. Miami Beach: \$952/sq. ft. Venetian:

Miami Beach: \$952/sq. ft. Miami-Dade: \$698/sq. ft.