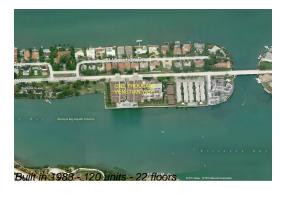

## Unit 1302 - One Thousand Venetian

1302 - 1000 Venetian Wy, Miami Beach, FL, Miami-Dade 33139

## **Building Information**

Number of units: 120
Number of active listings for rent: 0
Number of active listings for sale: 6
Building inventory for sale: 5%
Number of sales over the last 12 months: 4
Number of sales over the last 6 months: 2
Number of sales over the last 3 months: 1