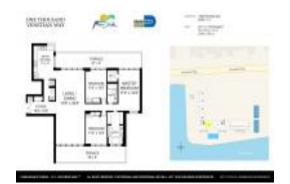

#### **Unit Information**

 MLS Number:
 A11468307

 Status:
 Active

 Size:
 2,010 Sq ft.

Bedrooms: 3
Full Bathrooms: 2
Half Bathrooms: 1
Parking Spaces: 1 Space
View:

 List Price:
 \$1,900,000

 List PPSF:
 \$945