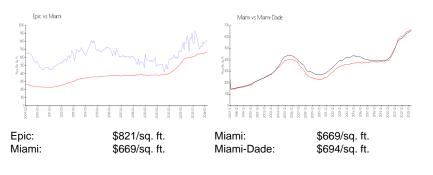

# **Inventory for Sale**

| Epic       | 9% |
|------------|----|
| Miami      | 4% |
| Miami-Dade | 3% |

## Avg. Time to Close Over Last 12 Months

| Epic       | 138 days |
|------------|----------|
| Miami      | 84 days  |
| Miami-Dade | 81 days  |