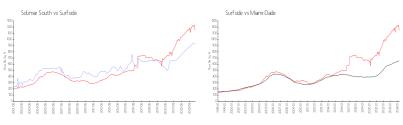

#### **Market Information**

 Solimar South:
 \$929/sq. ft.
 Surfside:
 \$1147/sq. ft.

 Surfside:
 \$1147/sq. ft.
 Miami-Dade:
 \$694/sq. ft.