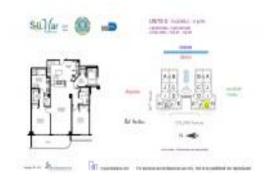

#### **Unit Information**

MLS Number: A11468421
Status: Active
Size: 1,500 Sq ft.

Bedrooms: 2 Full Bathrooms: 2

Half Bathrooms:

Parking Spaces: 1 Space, Assigned Parking, Covered

Parking, Valet Parking

View:

 List Price:
 \$1,280,000

 List PPSF:
 \$853

 Valuated Price:
 \$1,132,000

 Valuated PPSF:
 \$755

The above valuated price is a baseline figure that does not take into account any specific renovation, upgrade, split, merge, or deterioration of the unit.