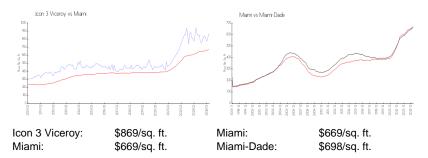

nits:520Number of active listings for rent:48Number of active listings for sale:20Building inventory for sale:3%Number of sales over the last 12 months:31Number of sales over the last 6 months:16Number of sales over the last 3 months:7

#### **Recent Sales**

| Unit # | Size        | Closing Date | Sale Price  | PPSF    |
|--------|-------------|--------------|-------------|---------|
| 1609   | 953 sq ft   | Apr 2024     | \$790,000   | \$829   |
| 1605   | 495 sq ft   | Apr 2024     | \$500,000   | \$1,010 |
| 3909   | 953 sq ft   | Apr 2024     | \$950,000   | \$997   |
| 3605   | 495 sq ft   | Apr 2024     | \$475,000   | \$960   |
| 4608   | 1,459 sq ft | Apr 2024     | \$1,145,000 | \$785   |
| 2909   | 953 sq ft   | Apr 2024     | \$890,000   | \$934   |

## **Market Information**



## **Inventory for Sale**

 Icon 3 Viceroy
 4%

 Miami
 4%

 Miami-Dade
 3%

## Avg. Time to Close Over Last 12 Months

Icon 3 Viceroy122 daysMiami84 daysMiami-Dade81 days