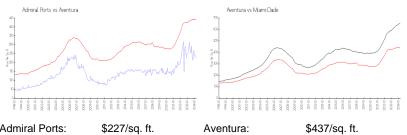

### **Market Information**

| Admiral Ports: | \$227/sq. ft. |
|----------------|---------------|
| Aventura:      | \$437/sq. ft. |

| Aveniura.   | φ <del>4</del> 57/54. π. |
|-------------|--------------------------|
| Miami-Dade: | \$694/sq. ft.            |