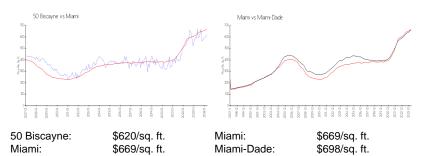

#### **Market Information**

| 50 Biscayne | 2% |
|-------------|----|
| Miami       | 4% |
| Miami-Dade  | 3% |

# Avg. Time to Close Over Last 12 Months

| 50 Biscayne | 60 days |
|-------------|---------|
| Miami       | 84 days |
| Miami-Dade  | 81 days |