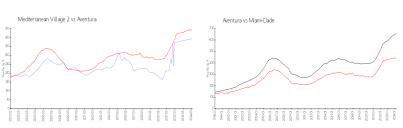

#### **Market Information**

Mediterranean

\$393/sq. ft.

Aventura:

\$437/sq. ft.

Village 2: Aventura:

\$437/sq. ft.

Miami-Dade:

\$694/sq. ft.