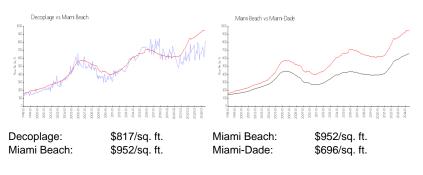

# **Market Information**

#### **Inventory for Sale**

| Decoplage   | 6% |
|-------------|----|
| Miami Beach | 4% |
| Miami-Dade  | 4% |

#### Avg. Time to Close Over Last 12 Months

| Decoplage   | 143 days |
|-------------|----------|
| Miami Beach | 100 days |
| Miami-Dade  | 84 days  |