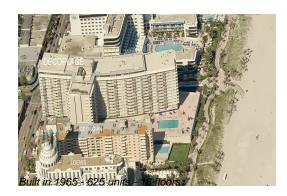

# Unit 1043 - Decoplage

1043 - 100 Lincoln Rd, Miami Beach, FL, Miami-Dade 33139

#### **Building Information**

| Number of units:                         | 625 |
|------------------------------------------|-----|
| Number of active listings for rent:      | 129 |
| Number of active listings for sale:      | 38  |
| Building inventory for sale:             | 6%  |
| Number of sales over the last 12 months: | 22  |
| Number of sales over the last 6 months:  | 15  |
| Number of sales over the last 3 months:  | 6   |