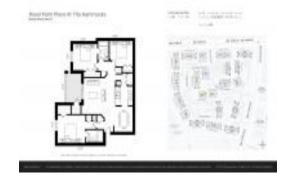

### **Unit Information**

A11469326 MLS Number: Active Status: 1,190 Sq ft. Size:

Bedrooms: 3 Full Bathrooms: 2

Half Bathrooms:

Parking Spaces: 2 Or More Spaces, Assigned Parking

View:

List Price: \$340,000 List PPSF: \$286 Valuated Price: \$330,000 Valuated PPSF: \$277