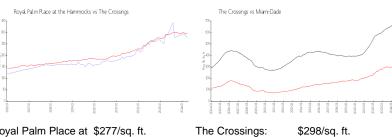

## **Market Information**

1%

Royal Palm Place at \$277/sq. ft.

the Hammocks:

The Crossings: \$298/sq. ft. Miami-Dade: \$698/sq. ft.