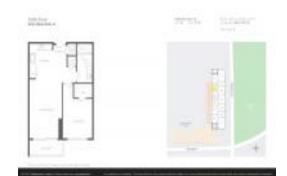

#### **Unit Information**

 MLS Number:
 A11469523

 Status:
 Active

 Size:
 650 Sq ft.

 Bedrooms:
 1

Full Bathrooms:

Half Bathrooms:

Parking Spaces: 1 Space,Parking Garage,Valet Parking View: Club Area View,Golf View,Pool Area View