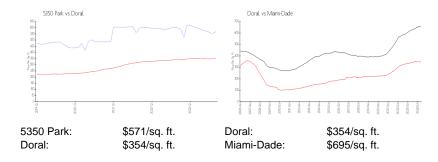

# **Inventory for Sale**

 5350 Park
 8%

 Doral
 2%

 Miami-Dade
 4%

## Avg. Time to Close Over Last 12 Months

 5350 Park
 98 days

 Doral
 53 days

 Miami-Dade
 84 days