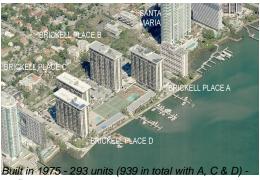

# Unit B512 - Brickell Place B

B512 - 1901 Brickell Av, Miami, FL, Miami-Dade 33129

## **Building Information**

Number of units: 286
Number of active listings for rent: 4
Number of active listings for sale: 4
Building inventory for sale: 1%
Number of sales over the last 12 months: 9
Number of sales over the last 6 months: 7
Number of sales over the last 3 months: 3