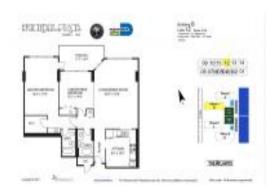

#### **Unit Information**

 MLS Number:
 A11469624

 Status:
 Active

 Size:
 1,362 Sq ft.

 Bedrooms:
 2

Full Bathrooms: 2

Half Bathrooms:

Parking Spaces: 1 Space