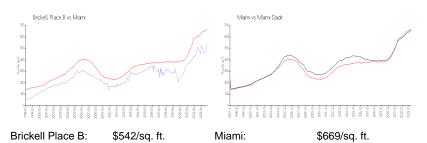

#### **Market Information**

Miami-Dade:

\$698/sq. ft.

Inventory for Sale

Miami:

Brickell Place B 1% Miami 4% Miami-Dade 3%

## Avg. Time to Close Over Last 12 Months

\$669/sq. ft.

26 floors

Brickell Place B 40 days Miami 84 days Miami-Dade 81 days