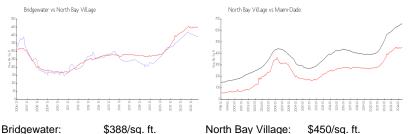

#### **Market Information**

| Bridgewater:       | \$388/sq. ft. | North Bay Village: | \$450/sq. ft. |
|--------------------|---------------|--------------------|---------------|
| North Bay Village: | \$450/sq. ft. | Miami-Dade:        | \$696/sq. ft. |