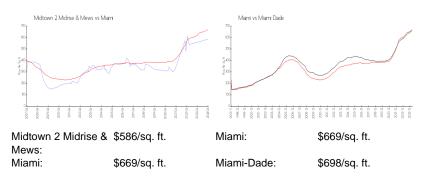

#### **Inventory for Sale**

| Midtown 2 Midrise & Mews | 7% |
|--------------------------|----|
| Miami                    | 4% |
| Miami-Dade               | 3% |

Midtown 2 Midrise & Mews Miami Miami-Dade