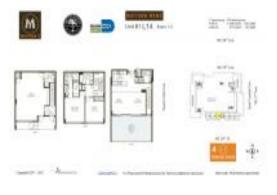

# Unit L-14 - Midtown 2 Midrise & Mews

L-14 - 3449 E Coast Av, Miami, FL, Miami-Dade 33137

#### **Unit Information**

| MLS Number:     | A11469887                                           |
|-----------------|-----------------------------------------------------|
| Status:         | Active                                              |
| Size:           | 2,048 Sq ft.                                        |
| Bedrooms:       | 2                                                   |
| Full Bathrooms: | 2                                                   |
| Half Bathrooms: | 2                                                   |
| Parking Spaces: | 2 Or More Spaces, Assigned Parking, Covered Parking |
| View:           |                                                     |
| List Price:     | \$1,150,000                                         |
| List PPSF:      | \$562                                               |
| Valuated Price: | \$1,125,000                                         |
| Valuated PPSF:  | \$549                                               |