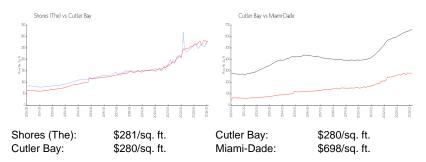

 List Price:
 \$429,000

 List PPSF:
 \$282

 Valuated Price:
 \$428,000

 Valuated PPSF:
 \$281

The above valuated price is a baseline figure that does not take into account any specific renovation, upgrade, split, merge, or deterioration of the unit.

## **Inventory for Sale**

 Shores (The)
 3%

 Cutler Bay
 2%

 Miami-Dade
 4%

## Avg. Time to Close Over Last 12 Months

Shores (The) 58 days Cutler Bay 41 days Miami-Dade 81 days