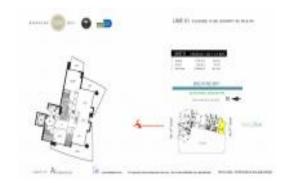

# Unit 1901 - 900 Biscayne Bay

1901 - 900 Biscayne Blvd, Miami, FL, Miami-Dade 33132

#### **Unit Information**

 MLS Number:
 A11470000

 Status:
 Active

 Size:
 1,694 Sq ft.

Bedrooms: 2
Full Bathrooms: 3
Half Bathrooms: 1

Parking Spaces: 1 Space, Assigned Parking, Covered

Parking

View: