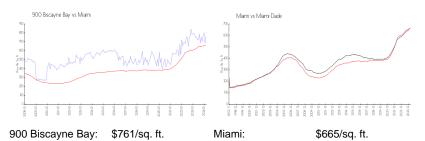

#### **Market Information**

Miami-Dade:

\$703/sq. ft.

#### Avg. Time to Close Over Last 12 Months

\$665/sq. ft.

900 Biscayne Bay 93 days Miami 84 days Miami-Dade 81 days