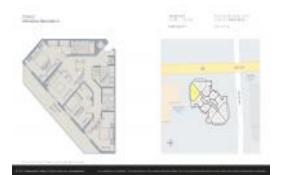

# Unit 407 - Citadel

407 - 102 SW 6 Ave, Miami, FL, Miami-Dade 33130

#### **Unit Information**

 MLS Number:
 A11470139

 Status:
 Active

 Size:
 1,032 Sq ft.

Bedrooms: 3
Full Bathrooms: 2
Half Bathrooms:

Parking Spaces: 2 Or More Spaces, Assigned

Parking, Covered Parking

View: