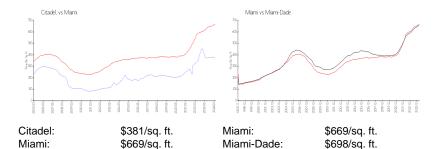

# **Inventory for Sale**

 Citadel
 5%

 Miami
 4%

 Miami-Dade
 3%

### Avg. Time to Close Over Last 12 Months

Citadel 7 days Miami 84 days Miami-Dade 81 days