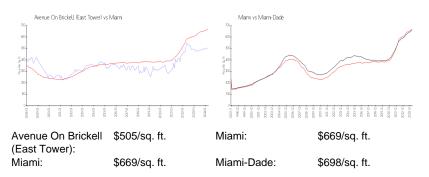

#### **Inventory for Sale**

| Avenue On Brickell (East Tower) | 4% |
|---------------------------------|----|
| Miami                           | 4% |
| Miami-Dade                      | 3% |

ARENJE ON BRICKEL WEST FOWER USD Brokel Avenue USD Brokel Avenue