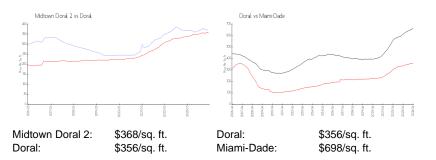

#### **Market Information**

| Midtown Doral 2 | 8% |
|-----------------|----|
| Doral           | 2% |
| Miami-Dade      | 3% |