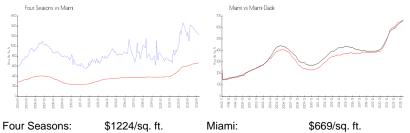

# **Market Information**

|        | φ.== ./ σq    | 11 I Garrini | \$000,0q      |
|--------|---------------|--------------|---------------|
| Miami: | \$669/sq. ft. | Miami-Dade:  | \$698/sq. ft. |