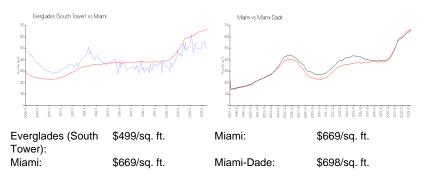

#### **Market Information**

## **Inventory for Sale**

| Everglades (South Tower) | 4% |
|--------------------------|----|
| Miami                    | 4% |
| Miami-Dade               | 3% |

# Avg. Time to Close Over Last 12 Months

| Everglades (South Tower) | 79 days |
|--------------------------|---------|
| Miami                    | 84 days |
| Miami-Dade               | 81 days |