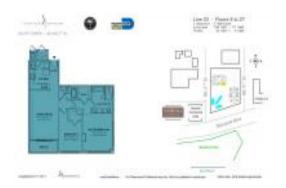

# Unit 1003 - Everglades (South Tower)

1003 - 253 NE 2 St, Miami, FL, Miami-Dade 33132

### **Unit Information**

| MLS Number:<br>Status: | A11471165<br>Active |
|------------------------|---------------------|
| Size:                  | 1,058 Sq ft.        |
| Bedrooms:              | 2                   |
| Full Bathrooms:        | 2                   |
| Half Bathrooms:        |                     |
| Parking Spaces:        | Assigned Parking    |
| View:                  |                     |
| List Price:            | \$650,000           |
| List PPSF:             | \$614               |
| Valuated Price:        | \$494,000           |
| Valuated PPSF:         | \$467               |