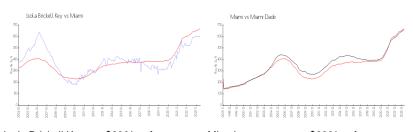

#### Market Information

Isola Brickell Key:\$600/sq. ft.Miami:\$669/sq. ft.Miami:\$669/sq. ft.Miami-Dade:\$698/sq. ft.