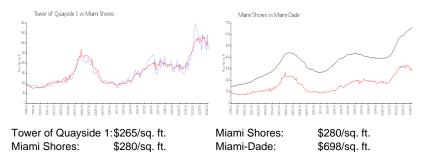

#### **Inventory for Sale**

| Tower of Quayside 1 | 5% |
|---------------------|----|
| Miami Shores        | 4% |
| Miami-Dade          | 3% |