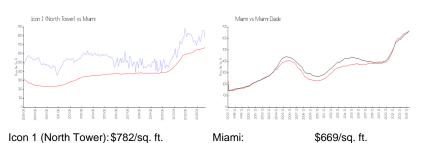

### Market Information

Miami-Dade:

\$698/sq. ft.

Inventory for Sale

Miami:

 Icon 1 (North Tower)
 5%

 Miami
 4%

 Miami-Dade
 3%

## Avg. Time to Close Over Last 12 Months

\$669/sq. ft.

Icon 1 (North Tower)106 daysMiami84 daysMiami-Dade81 days