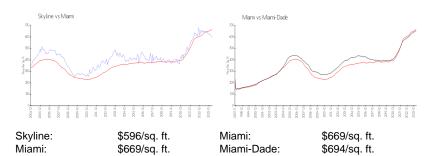

# **Inventory for Sale**

 Skyline
 4%

 Miami
 4%

 Miami-Dade
 3%

# Avg. Time to Close Over Last 12 Months

Skyline 66 days Miami 84 days Miami-Dade 81 days