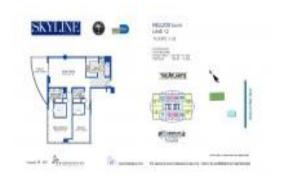

#### **Unit Information**

 MLS Number:
 A11472441

 Status:
 Active

 Size:
 1,367 Sq ft.

Bedrooms: 2 Full Bathrooms: 2

Half Bathrooms:

Parking Spaces: 2 Spaces, Assigned Parking, Valet Parking

View: Bay,Other View,Water View