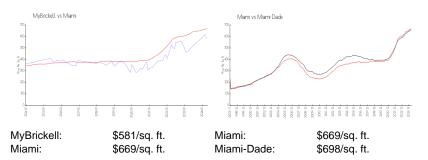

#### **Inventory for Sale**

| MyBrickell | 5% |
|------------|----|
| Miami      | 4% |
| Miami-Dade | 3% |