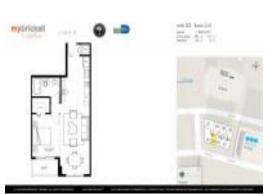

## **Unit Information**

| MLS Number:<br>Status:<br>Size:<br>Badroamai | A11472444<br>Active<br>551 Sq ft. |
|----------------------------------------------|-----------------------------------|
| Bedrooms:                                    | 4                                 |
| Full Bathrooms:                              | 1                                 |
| Half Bathrooms:                              |                                   |
| Parking Spaces:                              | Valet Parking                     |
| View:                                        |                                   |
| List Price:                                  | \$379,000                         |
| List PPSF:                                   | \$688                             |
| Valuated Price:                              | \$349,000                         |
| Valuated PPSF:                               | \$633                             |