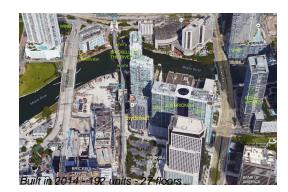

#### **Building Information**

| Number of units:                         | 192 |
|------------------------------------------|-----|
| Number of active listings for rent:      | 0   |
| Number of active listings for sale:      | 9   |
| Building inventory for sale:             | 4%  |
| Number of sales over the last 12 months: | 5   |
| Number of sales over the last 6 months:  | 3   |
| Number of sales over the last 3 months:  | 1   |

## **Building Association Information**

MyBrickell Address: 31 SE 6th St, Miami, FL 33131