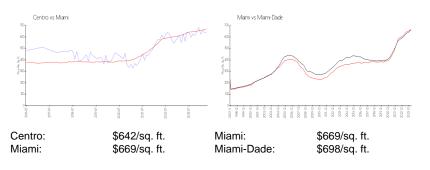

## **Market Information**

#### **Inventory for Sale**

| Centro     | 8% |
|------------|----|
| Miami      | 4% |
| Miami-Dade | 3% |

### Avg. Time to Close Over Last 12 Months

| Centro     | 91 days |
|------------|---------|
| Miami      | 84 days |
| Miami-Dade | 81 days |