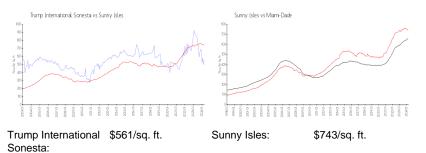

# **Market Information**

| Sunny Isles: | \$743/sq. ft. | Miami-Dade: | \$698/sq. ft. |
|--------------|---------------|-------------|---------------|
|--------------|---------------|-------------|---------------|