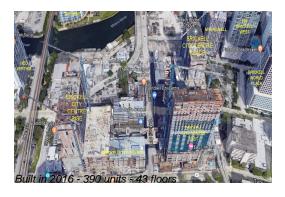

### **Building Information**

Number of units:390Number of active listings for rent:0Number of active listings for sale:28Building inventory for sale:7%Number of sales over the last 12 months:21Number of sales over the last 6 months:10Number of sales over the last 3 months:5

Reach Brickell City Centre Address: 68 SE 6th St, Miami, FL 33131,

Phone: +1 305-363-2708

http://www.brickellcitycentre.com/residences/reach