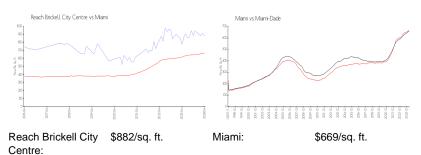

# Unit 2410 - Reach Brickell City Centre

2410 - 68 SE 6 St, Miami, FL, Miami-Dade 33131

#### **Unit Information**

 MLS Number:
 A11473026

 Status:
 Active

 Size:
 1,208 Sq ft.

Bedrooms: 2 Full Bathrooms: 2

Half Bathrooms:

Parking Spaces: 1 Space, Assigned Parking

 View:
 \$1,100,000