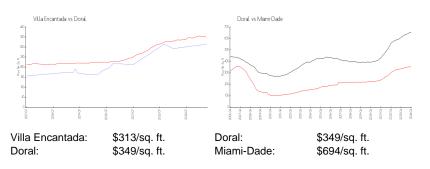

#### **Market Information**

## **Inventory for Sale**

| Villa Encantada | 3% |
|-----------------|----|
| Doral           | 2% |
| Miami-Dade      | 3% |

#### Avg. Time to Close Over Last 12 Months

| Villa Encantada | n/a     |
|-----------------|---------|
| Doral           | 48 days |
| Miami-Dade      | 81 days |