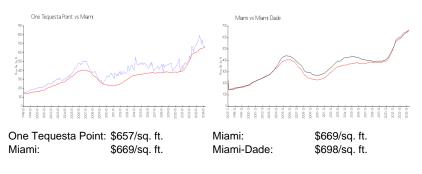

### **Inventory for Sale**

| One Tequesta Point | 2% |
|--------------------|----|
| Miami              | 4% |
| Miami-Dade         | 3% |

#### Avg. Time to Close Over Last 12 Months

| One Tequesta Point | 70 days |
|--------------------|---------|
| Miami              | 84 days |
| Miami-Dade         | 81 days |

Built in 1995 - 288 units - 30 floor