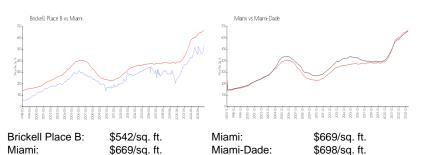

#### **Market Information**

| Brickell Place B | 1% |
|------------------|----|
| Miami            | 4% |
| Miami-Dade       | 3% |