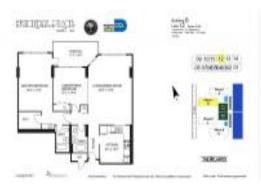

### **Unit Information**

| MLS Number:<br>Status:   | A11473371<br>Active                   |
|--------------------------|---------------------------------------|
| Size:                    | 1,362 Sq ft.                          |
| Bedrooms:                | 2                                     |
| Full Bathrooms:          | 2                                     |
| Half Bathrooms:          |                                       |
| Parking Spaces:<br>View: | 1 Space,Covered Parking,Guest Parking |
| Rental Price:            | \$3,900                               |
| List PPSF:               | \$3                                   |
| Valuated Price:          | \$833,000                             |
| Valuated PPSF:           | \$612                                 |