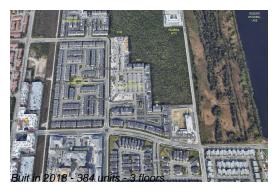

Number of units: 384
Number of active listings for rent: 0
Number of active listings for sale: 7
Building inventory for sale: 1%
Number of sales over the last 12 months: 19
Number of sales over the last 6 months: 8
Number of sales over the last 3 months: 3

## **Building Association Information**

Apex at Park Central Address: 8195 NW 104th Ave,

Doral, FL 33178

Phone: +1 855-777-3414