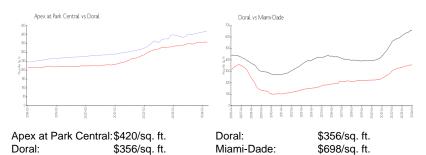

View:

 Rental Price:
 \$3,500

 List PPSF:
 \$4

 Valuated Price:
 \$400,000

 Valuated PPSF:
 \$415

The above valuated price is a baseline figure that does not take into account any specific renovation, upgrade, split, merge, or deterioration of the unit.

## **Inventory for Sale**

Apex at Park Central 2% Doral 2% Miami-Dade 3%

## Avg. Time to Close Over Last 12 Months

Apex at Park Central 23 days
Doral 47 days
Miami-Dade 81 days