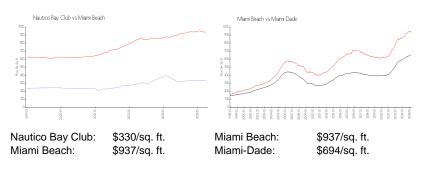

e unit.

# **Building Information**

| Number of units:                         | 48 |
|------------------------------------------|----|
| Number of active listings for rent:      | 0  |
| Number of active listings for sale:      | 0  |
| Building inventory for sale:             | 0% |
| Number of sales over the last 12 months: | 1  |
| Number of sales over the last 6 months:  | 0  |
| Number of sales over the last 3 months:  | 0  |

# **Building Association Information**

Nautico Bay Club Condo Association 6937 Bay Drive Miami Beach, FL 33141 (305) 866-2764

## **Recent Sales**

| Unit # | Size        | Closing Date | Sale Price | PPSF  |
|--------|-------------|--------------|------------|-------|
| 406    | 1,030 sq ft | Jun 2023     | \$330,000  | \$320 |

#### **Market Information**



# **Inventory for Sale**

| Nautico Bay Club | 0% |
|------------------|----|
| Miami Beach      | 4% |
| Miami-Dade       | 3% |

#### Avg. Time to Close Over Last 12 Months

| Nautico Bay Club | 14 days |
|------------------|---------|
| Miami Beach      | 97 days |

Miami-Dade