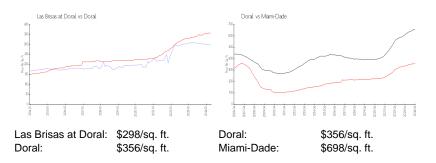

#### **Market Information**

Las Brisas at Doral

| Doral      | 2% |
|------------|----|
| Miami-Dade | 3% |