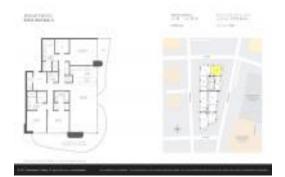

#### **Unit Information**

 MLS Number:
 A11473995

 Status:
 Active

 Size:
 1,912 Sq ft.

Bedrooms: 3
Full Bathrooms: 3
Half Bathrooms: 1

Parking Spaces: 2 Or More Spaces, Assigned Parking, Valet

Parking

View: