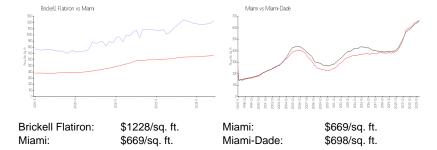

## **Inventory for Sale**

Brickell Flatiron 3% Miami 4%

Miami-Dade 3%

## Avg. Time to Close Over Last 12 Months

Brickell Flatiron 146 days Miami 84 days Miami-Dade 81 days